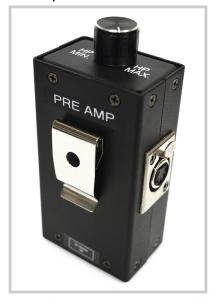

## **General Description**

The Interpreter Control is designed for courtroom language interpretation. It features private and broadcast mic operation, mic mute, headphone volume control, and is supplied with a built-in belt clip.

### **Features**

- ☐ Built-in Mic Preamplifier requires phantom power (15 to 48 volts)
- ☐ Output is now a Line-Level Signal
- $\ \square$  Dramatically reduced Headphone Crosstalk
- ☐ Microphone On/Off Latching switch
- ☐ Broadcast Momentary Switch for microphone broadcast logic control
- ☐ Headphone Volume Control
- ☐ Integrated Belt Clip
- ☐ 14 Foot, 7-Pin XLR cable included

### Belt Clip mounted on back